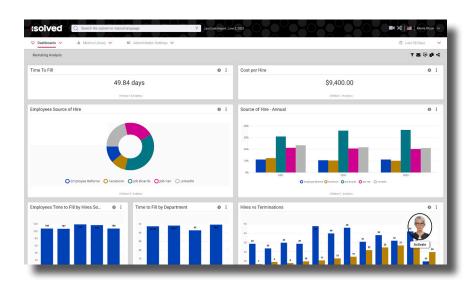

With isolved Predictive People Analytics, you gain access to enterprise-grade analytics and actionable insights from data across the entire isolved People Cloud platform. Intuitive and configurable dashboards mean you can easily view key people metrics and make informed decisions with no data analysis expertise required.

#### **Access Real-Time Data**

Improve workforce efficiency with access to key reporting and trend information all in one place. Leverage a variety of enterprise-quality employee data visualizations-including commuting distance, average last raise, and average tenure-to gather additional insights in an easily consumable way.