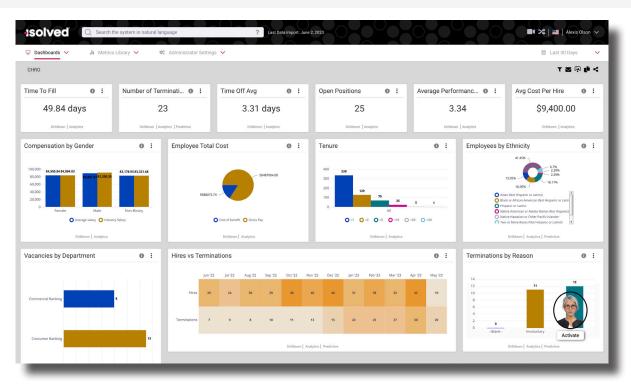

With isolved Predictive People Analytics, you gain access to enterprise-grade analytics and actionable insights from data across the entire isolved People Cloud platform. Intuitive and configurable dashboards mean you can easily view key people metrics and make informed decisions with no data analysis expertise required.

#### **Access Real-Time Data**

Improve workforce efficiency with access to key reporting and trend information all in one place. Leverage a variety of enterprise-quality employee data visualizations-including commuting distance, average last raise, and average tenure-to gather additional insights in an easily consumable way.

#### **View Tailored Predictions**

Utilize isolved People Cloud data and customized filters to help your clients proactively plan and prepare for future business needs. Quickly identify which workforce trends need attention while predicting future onboarding, retention, and succession planning requirements to drive successful business outcomes.

#### **Uncover Market Insights**

Automatically view and compare benchmarks, helping you to identify gaps and make more informed decisions. Leverage position-specific salary, tenure, and turnover data and use predictive modeling to understand how specific changes can keep you competitive.